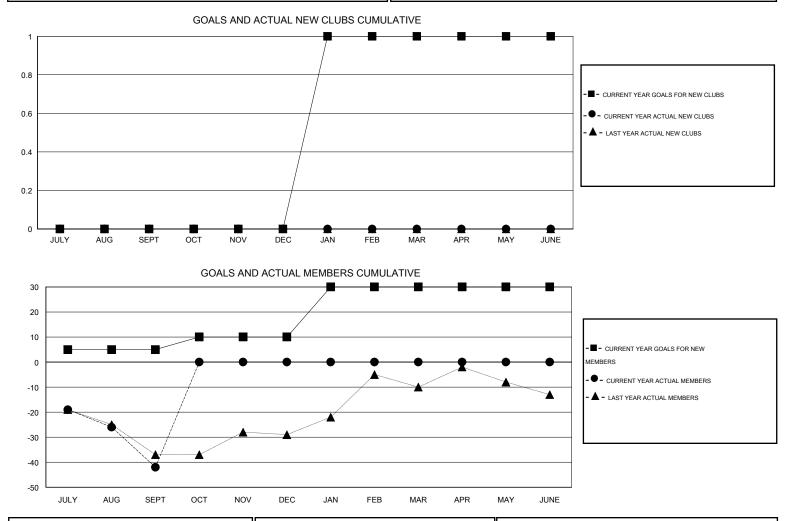

## LOCATION ONTARIO

| Clubs<br>RESULTS FOR 2016-2017 |   |   |   |    | Members<br>RESULTS FOR 2016-2017 |    |   |    |     |
|--------------------------------|---|---|---|----|----------------------------------|----|---|----|-----|
|                                |   |   |   |    |                                  |    |   |    |     |
| JULY/AUG/SEPT                  | 0 | 0 | 1 | -1 | JULY/AUG/SEPT                    | 5  | 3 | 45 | -42 |
| OCT/NOV/DEC                    | 0 | 0 | 0 | 0  | OCT/NOV/DEC                      | 5  | 0 | 0  | 0   |
| JAN/FEB/MAR                    | 1 | 0 | 0 | 0  | JAN/FEB/MAR                      | 20 | 0 | 0  | 0   |
| APR/MAY/JUNE                   | 0 | 0 | 0 | 0  | APR/MAY/JUNE                     | 0  | 0 | 0  | 0   |